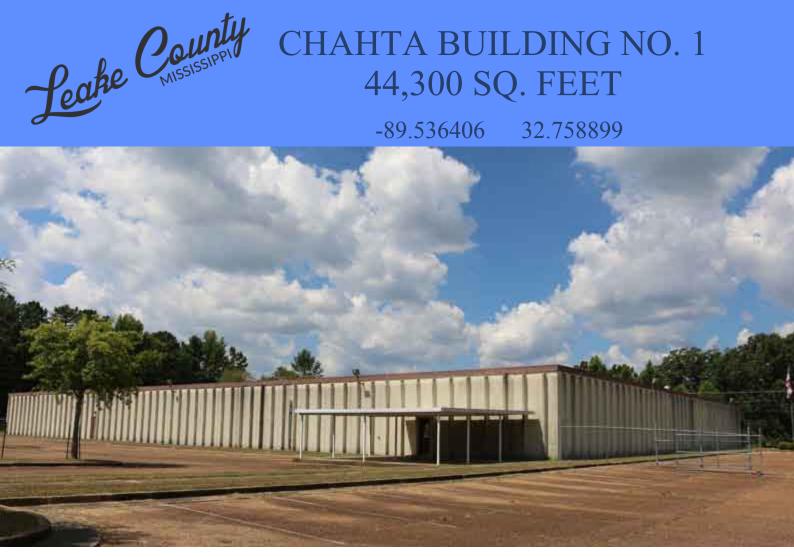

## **BUILDING SPECIFICATIONS**

CONSTRUCTION TYPE: Concrete PREVIOUS USE: Wire Harnessing CEILING HEIGHT (PEAK): 12.8 feet CEILING HEIGHT (EAVES): 12.8 feet FLOOR THICKNESS: 6 inches NO. OF TAILGATE DOCKS: 3 NO. OF TAILGATE DOCKS: 3 NO. OF DRIVE IN DOORS: 1 ELECTRIC PROVIDER: Central Electric Power Association NATURAL GAS PROVIDER: Atmos Energy SEWER PROVIDER: City of Carthage SEWER MAIN SIZE: 6 inches WATER PROVIDER: City of Carthage WATER MAIN SIZE: 8 inches MANUFACTURING SQUARE FEET: 40,000